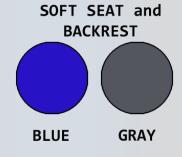

| Ordering Options |  |
|------------------|--|
| VL OF700-20 P B  |  |
| VL OF700-20 P G  |  |

- 3" durable twin wheel casters, all locking
- Open-front seat for easy bathing care
- Cushion seat and backrest for added comfort
- Removable commode bucket

## **Replacement Parts**

VL SC LPCSET 3 – Replacement Caster Set

VL PAIL - Replacement Commode Pail

VL RAIL SET – Replacement Commode Rail Set

OF SOFT SEAT B or G - Replacement Seat (Blue or Gray)

VL SOFT BKRST B or G—Replacement Backrest (Blue or Gray)