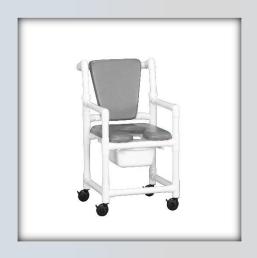

## **Product Description: Value Line Shower Chair Commode**

| Technical Data    |         |
|-------------------|---------|
| Height:           | 43.25"  |
| Width:            | 21.75"  |
| Depth:            | 25.75"  |
| Weight:           | 26 lbs  |
| Seat Height:      | 24"     |
| Clearance:        | 18.5"   |
| Between the arms: | 17.25"  |
| Weight Capacity:  | 300 lbs |
| Ship Weight:      | 30lbs   |
| Shipping Method:  | Parcel  |

| Ordering Options |  |
|------------------|--|
| VL OF700-20 P B  |  |
| VL OF700-20 P G  |  |

- 3" durable twin wheel casters, all locking
- Open-front seat for easy bathing care
- Cushion seat and backrest for added comfort
- Removable commode bucket